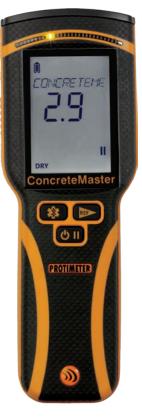

### **Features**

- Measures up to 3/4" (19 mm) below the surface
- · Adjustable auto off
- Audible tone
- Hold feature
- Backlit LCD display
- Color arc LED display
- User field calibration
- Over the air software upgrade
- Multilingual UI
- Bluetooth data reporting with Protimeter Connect

# **Benefits**

- Non-destructive quick screening of concrete and gypsum moisture content
- Not adversely affected by surface moisture such as condensation
- Dual display LCD and LED for easy reading
- Color changing LEDs to show moisture condition: green (dry), yellow (at risk), and red (wet)

#### Display 1

Digital LCD

### Display 2

Multi-color LED arc:

- Green (dry)
- Yellow (at risk)
- Red (wet)