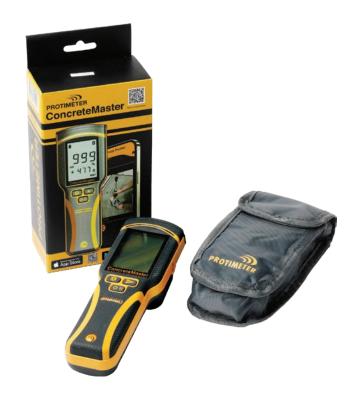

#### Case

Pouch with belt loop

#### Part Number

BLD3050

Protimeter devices with Bluetooth are able to use the free Protimeter Connect App. The app allows users to record measurement readings and photos.