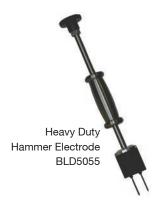

#### **Hammer Electrode**

A slide-hammer electrode can be used with the Protimeter TimberMaster to measure subsurface moisture levels (to a depth of 30mm/13/16") irrespective of surface moisture levels.