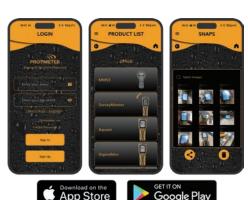

Protimeter devices with Bluetooth are able to use the free Protimeter Connect App. The app allows users to record measurement readings and photos.