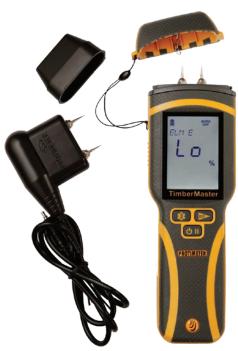

### Features and Benefits

- Simple hand-held design
- · Durable and rugged
- Larger Display Screen
- Blue tooth Capability
- Built in Calibration Check
- Built in wood calibration scales 10 preferred wood species set default in the device through App from a list of 150 wood species
- · Large LCD for ease of use in all conditions
- Hammer Auxiliary Plus for accessories like the Hammer Electrode (optional)

When precise wood moisture measurements are required, there is no substitute for the

**Protimeter TimberMaster** 