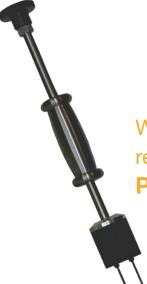

#### **Hammer Electrode**

A slide-hammer electrode can be used with the Protimeter TimberMaster to measure subsurface moisture levels (to a depth of 30mm/13/16") irrespective of surface moisture levels.